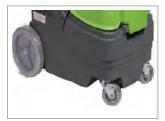

## **MOST FREQUENT USE**

**RETAIL** 

**HOSPITALITY** 

**CLEANING CONTRACTORS** 

**EDUCATION** 

LARGE WHEELS FOR TRANSPORT

OPTIONAL HEATER

STAIRCLIMBING HANDLE

## **Other Features**

- Powerful 150 psi pump and dual vacuum motors with 150" waterlift for optimum cleaning
- Available with or without heater
- Opens like a clam shell, to allow access to motor compartment, guaranteeing fast, inexpensive service
- Compact design at only 78 pounds for exceptional potability
- Intercooler cools the motor compartment, extending motor life
- Stair climbing handle and 10-inch rear wheels for easy transport