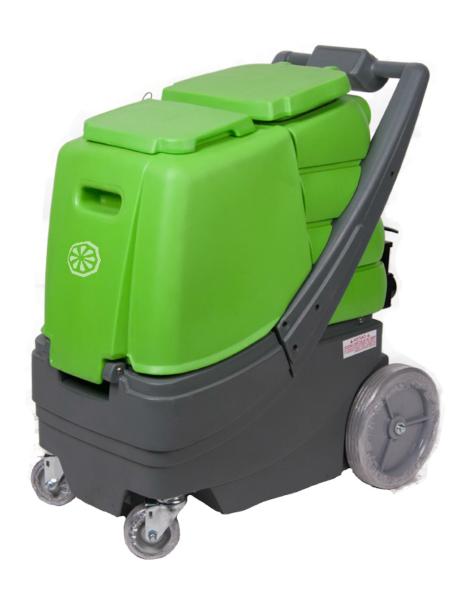

# **BX12**

The BX12 is a self-contained extractor that offers portability, ease of operation and high performance. With up to a 19" cleaning path, high speed brush and dual vacuum motors, the BX12 can clean and dry carpets very rapidly. The 12 gallon solution tank offers plenty of solution for scrubbing large areas of carpet.

#### PRODUCTIVITY

| Power cord        | ft/ cm | 50 ft/ 1524 cm              |
|-------------------|--------|-----------------------------|
| Tank capacity     | gal/ l | 12 gal/ 45 l                |
| Solution pressure | psi    | 150 psi                     |
| Vacuum motor      |        | 2 - 2 stage, 150" waterlift |
| Wheels            | in/ mm | 2 x 10 in/ 50 x 250 mm      |
| Voltage           | ٧      | 120                         |

## **Other Features**

- Powerful 150 psi pump and dual vacuum motors with 150" waterlift for optimum cleaning
- Available with or without heater
- Opens like a clam shell, to allow access to motor compartment, guaranteeing fast, inexpensive service
- Compact design at only 78 pounds for exceptional potability
- Intercooler cools the motor compartment, extending motor life
- Stair climbing handle and 10-inch rear wheels for easy transport