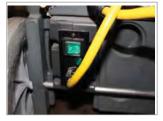

- Sealed waterproof switches inset at top of handle for safety and ease of operation
- All motors mounted to metal baseplate for long-term durability
- All fittings such as strain relief, quick disconnect, are fully protected, eliminating breaking during transport, storage and operation
- High dump allows for easy emptying into five gallon bucket
- Vacuum motors are mounted upright (not sideways or upside down), eliminating premature bearing failure
- Cleans stairs and upholstery with optional tools