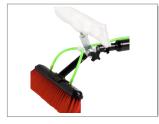

## **BACK SCRUB SLEEVE**

The HD Scrub Sleeve is the perfect accessory for your Water Fed Pole Window Cleaning System. The outer part of this 6 inch sleeve is an all white scrub pad and the inner fabric is microfiber. It is safe on glass, awnings, stainless steel, and most flat surfaces to get stubborn soils and grime. When combined with our Back Scrub Brush attachment it's the perfect 1-2 punch on dirty windows

## **MOST FREQUENT USE**

| EDUCATION                                       |  |
|-------------------------------------------------|--|
| OUTER PART WHITE SCRUB<br>PAD AND INNER PART IS |  |
| MICROFIBER                                      |  |

MICROFIBER IS USED TO SOAK LIQUID FOR A WET SCRUB

SAFE ON GLASS, AWNINGS, STAINLESS STEEL AND MOST SOFT SURFACES