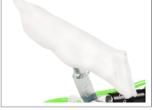

## **BACK SCRUB SLEEVE**

The HD Scrub Sleeve is the perfect accessory for your Water Fed Pole Window Cleaning System. The outer part of this 6 inch sleeve is an all white scrub pad and the inner fabric is microfiber. It is safe on glass, awnings, stainless steel, and most flat surfaces to get stubborn soils and grime. When combined with our Back Scrub Brush attachment it's the perfect 1-2 punch on dirty windows

## **MOST FREQUENT USE**

| EDUCATION                                       |  |
|-------------------------------------------------|--|
| OUTER PART WHITE SCRUB<br>PAD AND INNER PART IS |  |
| MICROFIBER                                      |  |

MICROFIBER IS USED TO SOAK LIQUID FOR A WET SCRUB

SAFE ON GLASS, AWNINGS, STAINLESS STEEL AND MOST SOFT SURFACES