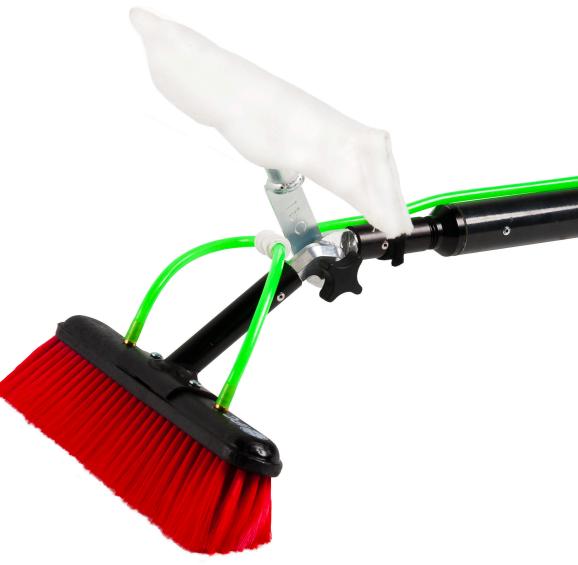

## **BACK SCRUB SLEEVE**

The HD Scrub Sleeve is the perfect accessory for your Water Fed Pole Window Cleaning System. The outer part of this 6 inch sleeve is an all white scrub pad and the inner fabric is microfiber. It is safe on glass, awnings, stainless steel, and most flat surfaces to get stubborn soils and grime. When combined with our Back Scrub Brush attachment it's the perfect 1-2 punch on dirty windows

## **MOST FREQUENT USE**

| EDUCATION                                       |  |
|-------------------------------------------------|--|
| OUTER PART WHITE SCRUB<br>PAD AND INNER PART IS |  |
| MICROFIBER                                      |  |

MICROFIBER IS USED TO SOAK LIQUID FOR A WET SCRUB

SAFE ON GLASS, AWNINGS, STAINLESS STEEL AND MOST SOFT SURFACES