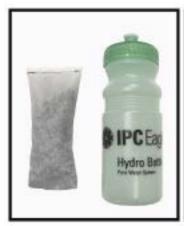

## **HYDRO BOTTLE KIT**

Kit includes: 1 Hydro Bottle, 1 DI Resin Bag, Optional TDS Meter

Remove DI Resin from plastic bag

Place DI Resin bag inside Hydro Bottle and fill with tap water up to about 1" from top