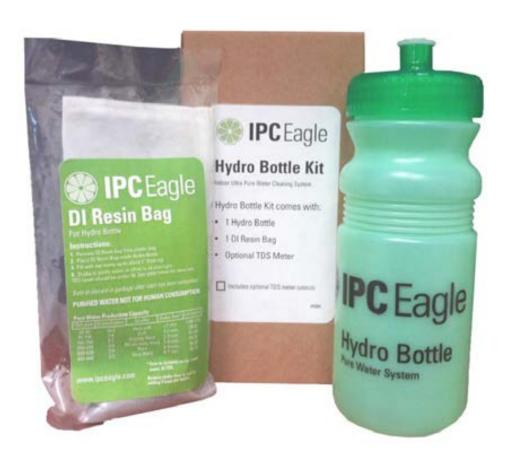

## **HYDRO BOTTLE KIT**

Kit includes: 1 Hydro Bottle, 1 DI Resin Bag, Optional TDS Meter

Remove DI Resin from plastic bag

Place DI Resin bag inside Hydro Bottle and fill with tap water up to about 1" from top