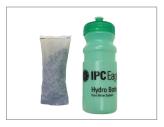

# **HYDRO BOTTLE KIT**

The Hydro Bottle Kit is an easy way to get pure water on the fly for the Cleano, offering a chemical free option for a variety of surfaces. All it takes is a few minutes to have pure water to clean with.

## **HYDRO BOTTLE KIT**

Kit includes: 1 Hydro Bottle, 1 DI Resin Bag, Optional TDS Meter

Remove DI Resin from plastic bag

Place DI Resin bag inside Hydro Bottle and fill with tap water up to about 1" from top