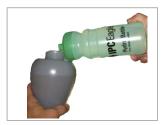

## **HYDRO BOTTLE KIT**

Kit includes: 1 Hydro Bottle, 1 DI Resin Bag, Optional TDS Meter

Remove DI Resin from plastic bag

Place DI Resin bag inside Hydro Bottle and fill with tap water up to about 1" from top

Shake to purify water or allow to sit over night. TDS level should be under 10.