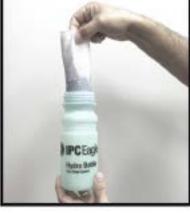

## **HYDRO BOTTLE KIT**

Kit includes: 1 Hydro Bottle, 1 DI Resin Bag, Optional TDS Meter

Remove DI Resin from plastic bag

Place DI Resin bag inside Hydro Bottle and fill with tap water up to about 1" from top