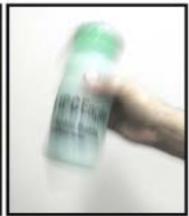

#### **PURE WATER SYSTEM**

# **HYDRO BOTTLE KIT**

The Hydro Bottle Kit is an easy way to get pure water on the fly for the Cleano, offering a chemical free option for a variety of surfaces. All it takes is a few minutes to have pure water to clean with.

#### **MOST FREQUENT USE**

HOSPITALITY

CLEANING CONTRACTORS

#### **EDUCATION**



EASY TO USE



COMES WITH BOTTLE AND RESIN PACK



FOR USE WITH CLEANO



## **HYDRO BOTTLE KIT**

Kit includes: 1 Hydro Bottle, 1 DI Resin Bag, Optional TDS Meter







Remove DI Resin from plastic bag

Place DI Resin bag inside Hydro Bottle and fill with tap water up to about 1" from top

Shake to purify water or allow to sit over night. TDS level should be under 10.

### PURE WATER PRODUCTION CAPACITY

| TDS ppm         | 10-70     | 70-150  | 150-250       | 250-320         | 320-420 | 420-600   |
|-----------------|-----------|---------|---------------|-----------------|---------|-----------|
| Grains/ gallons | 15.2      | 7.6     | 5.1           | 3.8             | 3.0     | 2.5       |
| Quality         | Very soft | Soft    | Slightly hard | Moderately hard | Hard    | Very hard |
| Shake time      | <1 min    | 1-2 min | 2-3 min       | 3-4 min         | 4-5 min | 5-7 min   |
| # of bottles    | 120-170   | 170-81  | 81-49         | 49-38