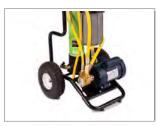

# HYDROCART PRO 2X

The Hydro Cart Pro 2x is available with electric or gas engine boost options (which can be added later) and are designed to increase productivity in low water pressure areas or when 2 pole cleaning is desired. The Hydro Cart Pro includes 100 feet of industrial strength hose that allows you to stay mobile versus being planted in one place when using the unit.

## HYDRO CART PRO 2X

|                           | HYDROCART PRO 2X<br>(tap water) | HYDROCART PRO 2X<br>Electric Boost      | HYDROCART PRO 2X<br>Gas Boost       |
|---------------------------|---------------------------------|-----------------------------------------|-------------------------------------|
| Dimensions                | 20 x 21 x 50                    | 20 x 21 x 50                            | 20 x 21 x 50                        |
| Weight                    | 70 lbs                          | 119 lbs                                 | 127 lbs                             |
| Number of Poles           | 1-2                             | 3-4                                     | 4-5                                 |
| Power                     | Tap Pressure                    | 115 volt AC, 60 Hz. 10 amp, 35 ft power | Honda Gas powered industrial engine |
| Pure Water Production     | 1 - 1.5                         | 2.5 - 4                                 | 4                                   |
| Concentrate Recirculation | No                              | Yes                                     | Yes                                 |
| Concentrate Flow Rate     | 1.1 gpm                         | 1.6 gpm                                 | 1.6 gpm                             |