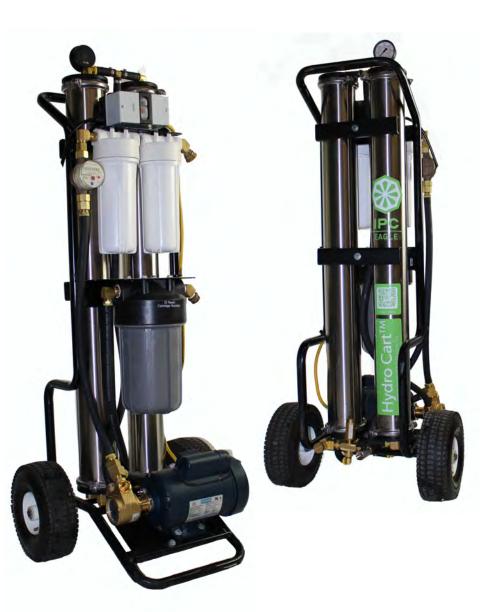

# HYDROCART PRO 2X

The Hydro Cart Pro 2x is available with electric or gas engine boost options (which can be added later) and are designed to increase productivity in low water pressure areas or when 2 pole cleaning is desired. The Hydro Cart Pro includes 100 feet of industrial strength hose that allows you to stay mobile versus being planted in one place when using the unit.

## HYDRO CART PRO 2X

|                           | HYDROCART PRO 2X<br>(tap water) | HYDROCART PRO 2X<br>Electric Boost      | HYDROCART PRO 2X<br>Gas Boost       |
|---------------------------|---------------------------------|-----------------------------------------|-------------------------------------|
| Dimensions                | 20 x 21 x 50                    | 20 x 21 x 50                            | 20 x 21 x 50                        |
| Weight                    | 70 lbs                          | 119 lbs                                 | 127 lbs                             |
| Number of Poles           | 1-2                             | 3-4                                     | 4-5                                 |
| Power                     | Tap Pressure                    | 115 volt AC, 60 Hz. 10 amp, 35 ft power | Honda Gas powered industrial engine |
| Pure Water Production     | 1 - 1.5                         | 2.5 - 4                                 | 4                                   |
| Concentrate Recirculation | No                              | Yes                                     | Yes                                 |
| Concentrate Flow Rate     | 1.1 gpm                         | 1.6 gpm                                 | 1.6 gpm                             |