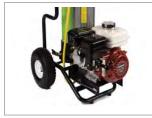

# HYDROCART PRO 2X

The Hydro Cart Pro 2x is available with electric or gas engine boost options (which can be added later) and are designed to increase productivity in low water pressure areas or when 2 pole cleaning is desired. The Hydro Cart Pro includes 100 feet of industrial strength hose that allows you to stay mobile versus being planted in one place when using the unit.

## HYDRO CART PRO 2X

|                           | HYDROCART PRO 2X<br>(tap water) | HYDROCART PRO 2X<br>Electric Boost      | HYDROCART PRO 2X<br>Gas Boost       |
|---------------------------|---------------------------------|-----------------------------------------|-------------------------------------|
| Dimensions                | 20 x 21 x 50                    | 20 x 21 x 50                            | 20 x 21 x 50                        |
| Weight                    | 70 lbs                          | 119 lbs                                 | 127 lbs                             |
| Number of Poles           | 1-2                             | 3-4                                     | 4-5                                 |
| Power                     | Tap Pressure                    | 115 volt AC, 60 Hz. 10 amp, 35 ft power | Honda Gas powered industrial engine |
| Pure Water Production     | 1 - 1.5                         | 2.5 - 4                                 | 4                                   |
| Concentrate Recirculation | No                              | Yes                                     | Yes                                 |
| Concentrate Flow Rate     | 1.1 gpm                         | 1.6 gpm                                 | 1.6 gpm                             |