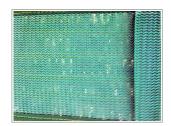

## Perfect Webbing for Quick Prep

Heavy duty webbing allows for fast transfer of solution to provide a faster absorption to quickly prep the pre-treat mops.