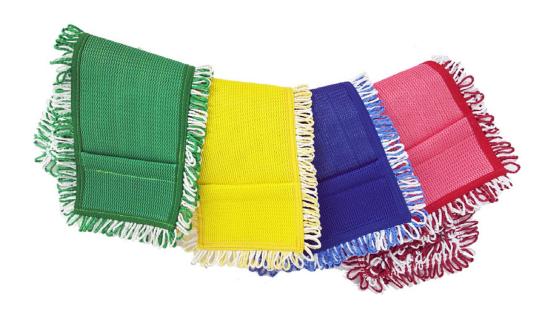

## MICROFIBER POCKET MOPS

The IPC Eagle Microfiber Pocket Mop is an 18" innovation. Our innovative pocket mops along with our unique cleaning frames and carts provide the ultimate No-Touch systems to control cross contamination.

True polyester/polyamide microfiber blend cleans better than competitor's "100% polyester" products. The Microfiber Pocket Mop covers more square footage than short pile threads. Available in four colors for color coding systems.

## Hi-Tech Color Blending

White microfiber provides the highest efficiency in extracting soil and is blended into our color coded yarn to provide the best mop in the industry.