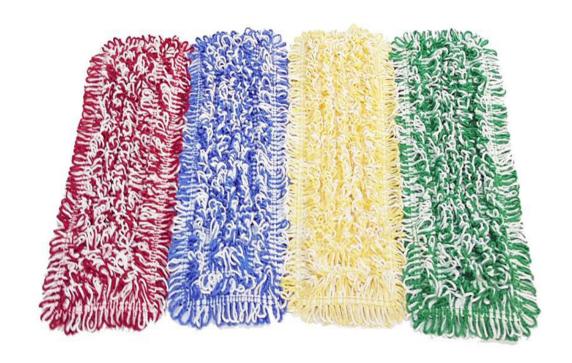

## MICROFIBER POCKET MOPS

The IPC Eagle Microfiber Pocket Mop is an 18" innovation. Our innovative pocket mops along with our unique cleaning frames and carts provide the ultimate No-Touch systems to control cross contamination.

True polyester/polyamide microfiber blend cleans better than competitor's "100% polyester" products. The Microfiber Pocket Mop covers more square footage than short pile threads. Available in four colors for color coding systems.

## Hi-Tech Color Blending

White microfiber provides the highest efficiency in extracting soil and is blended into our color coded yarn to provide the best mop in the industry.