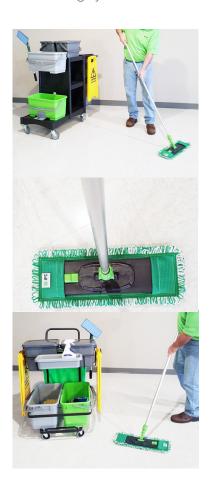

# **MICROFIBER POCKET MOP**

18" MICROFIBER MOP

## MICROFIBER POCKET MOPS

The IPC Eagle Microfiber Pocket Mop is an 18" innovation. Our innovative pocket mops along with our unique cleaning frames and carts provide the ultimate No-Touch systems to control cross contamination.