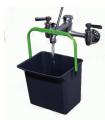

## **PRE-TREAT SYSTEM**

## **PRE-TREAT**

The Pre-Treat system works to reduce cross- contamination. 1.5 gallons of water along 1 to 2 ounces of chemical can clean up to 10,000 square feet. With the system, there is no dirty water to dispose, no re-filling of mop buckets, a reduction in potential injuries and absenteeism and the mops can be laundered up to five hundred times.