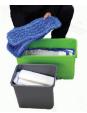

Load Buckets: Load bucket with microfiber mops or pads with the microfiber side facing down.

**Turn Buckets:** Flip buckets over and allow to soak for fifteen minutes.

Add Solution: Pour solution slowly and evenly over the mops or pads.

Install Mop or Pad: Turn bucket over and remove lid. Install mop to mop frame or pad to pad frame.

| MOPS    | CLOTHS | PADS    | 18 inch (6 gallon bucket) | 10 inch (3.5 gallon bucket) |
|---------|--------|---------|---------------------------|-----------------------------|
|         |        | 10 pads |                           |                             |
| 6 mops  |        | 12 pads | .37 gallons/ 1.4 liters   | .2 gallons/ .75 liters      |
| 9 mops  |        | 18 pads | .50 gallons/ 1.9 liters   | .3 gallons/ 1.2 liters      |
| 12 mops |        | 24 pads | .75 gallons/ 2.8 liters   | .4 gallons/ 1.5 liters      |
| 18 mops |        | 36 pads | 1.0 gallons/ 3.8 liters   | .6 gallons/ 2.25 liters     |
| 21 mops |        |         | 1.25 gallons/ 4.7 liters  | .75 gallons/ 2.8 liters     |
| 24 mops |        |         | 1.50 gallons/ 5.6 liters  | .85 gallons/ 3.2 liters     |