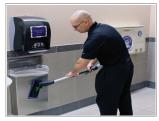

## **PRE-TREAT**

The Pre-Treat system works to reduce cross- contamination. 1.5 gallons of water along 1 to 2 ounces of chemical can clean up to 10,000 square feet. With the system, there is no dirty water to dispose, no re-filling of mop buckets, a reduction in potential injuries and absenteeism and the mops can be laundered up to five hundred times.