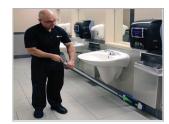

## **PRE-TREAT**

The Pre-Treat system works to reduce cross- contamination. 1.5 gallons of water along 1 to 2 ounces of chemical can clean up to 10,000 square feet. With the system, there is no dirty water to dispose, no re-filling of mop buckets, a reduction in potential injuries and absenteeism and the mops can be laundered up to five hundred times.