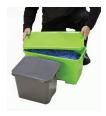

## **PRE-TREAT**

The Pre-Treat system works to reduce cross- contamination. 1.5 gallons of water along 1 to 2 ounces of chemical can clean up to 10,000 square feet. With the system, there is no dirty water to dispose, no re-filling of mop buckets, a reduction in potential injuries and absenteeism and the mops can be laundered up to five hundred times.