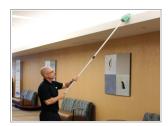

## **MOST FREQUENT USE**

**RETAIL** 

HOSPITALITY

**CLEANING CONTRACTORS** 

**EDUCATION** 

LEDGES

STAINLESS STEEL

FLOORBOARDS

## **PRE-TREAT**

The Pre-Treat system works to reduce cross- contamination. 1.5 gallons of water along 1 to 2 ounces of chemical can clean up to 10,000 square feet. With the system, there is no dirty water to dispose, no re-filling of mop buckets, a reduction in potential injuries and absenteeism and the mops can be laundered up to five hundred times.