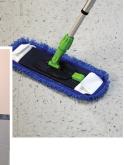

### **Floors and Walls**

Clean floors using the Mop Clean; clean other flat cleanable surfaces (such as mirrors, partitions, windows, etc.) using the Pad.

| LOOP MOPS | 6 GALLON BUCKET           |  |  |
|-----------|---------------------------|--|--|
| 6         | .37 gallons / 1.4 liters  |  |  |
| 9         | .50 gallons / 1.9 liters  |  |  |
| 12        | .75 gallons / 2.8 liters  |  |  |
| 18        | 1.0 gallons / 3.8 liters  |  |  |
| 21        | 1.25 gallons / 4.7 liters |  |  |
| 24        | 1.50 gallons / 5.6 liters |  |  |