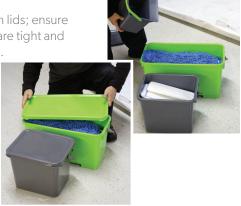

## **Add Solution / Seal Buckets**

Pour solution slowly and evenly over the Mops or Pads.

Seal Bucket with lids; ensure that all corners are tight and properly sealed.