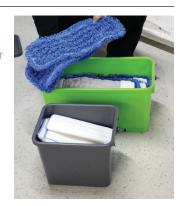

## **Load Buckets**

Load Bucket with microfiber Mops or Pads. Load Mops and Pads with the microfiber side down. The top Mop or Pad should be loaded with microfiber side up to prevent splashing.

## **Install Mop or Pad**

Turn bucket over and remove lid. Install Mop to Mop Frame or Pad to Pad Frame.