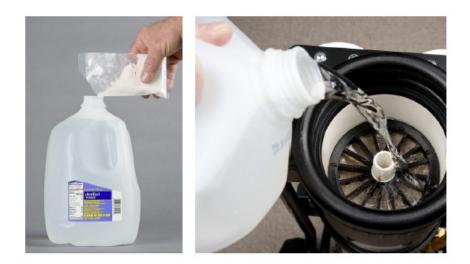

#### MAIN FEATURES

QUICK AND EASY LONG TERM SOLUTION CAN BE USED WITH RV ANTIFREEZE PROTECTS MEMBRANE FROM BIOLOGIC FOULING DESIGNED FOR USE ON ALL IPC ULTRA PURE SYSTEMS

### **RO Protect**<sup>™</sup>

RO Membrane Protection & Storage Solution

MSDS - www.ipceagle.com/MSC

Kit includes: 1 Package of RO Protect<sup>™</sup> Storage Instructions

IPC Eagle 3650 Dodd Road Eagan, MN 55123 800.486.2775 www.ipceagle.com