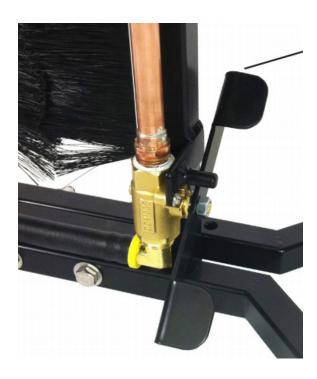

The foot valve provides hands free operation to control the water flow to the spray nozzle between cleanings.

Simply move the screen through the unique overlapping 36" brush assembly. The screen is flushed with water as both sides of the screens are cleaned simultaneously.

## **PRODUCTIVITY**

| Body       | Heavy gauge powder coated steel tube    |
|------------|-----------------------------------------|
| Brush      | Nylon bristles set in aluminum channels |
| Spray Bar  | Copper with soldered fittings           |
| Dimensions | 27" x 17" 39.5"                         |
| Weight     | 18 lbs                                  |