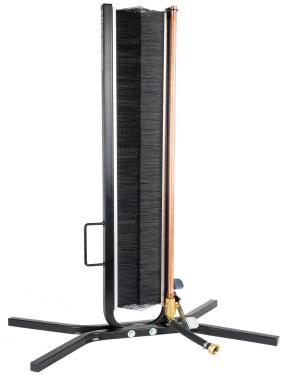

## **SCREEN WASHER**

The Screen Washer is simple, quick and easy to use. It thoroughly cleans the entire screen and frame bfrom both sides simultaneously, virtually eliminationg any potential screen damage that can be caused by traditional cleaning processes. The Screen Washer is used chemical-free with fresh water and features a durable design, built to last.

The foot valve provides hands free operation to control the water flow to the spray nozzle between cleanings.

Simply move the screen through the unique overlapping 36" brush assembly. The screen is flushed with water as both sides of the screens are cleaned simultaneously.

## **PRODUCTIVITY**

| Body       | Heavy gauge powder coated steel tube    |
|------------|-----------------------------------------|
| Brush      | Nylon bristles set in aluminum channels |
| Spray Bar  | Copper with soldered fittings           |
| Dimensions | 27" x 17" 39.5"                         |
| Weight     | 18 lbs                                  |