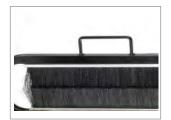

## **PRODUCTIVITY**

| Body       | Heavy gauge powder coated steel tube    |
|------------|-----------------------------------------|
| Brush      | Nylon bristles set in aluminum channels |
| Spray Bar  | Copper with soldered fittings           |
| Dimensions | 27" x 17" 39.5"                         |
| Weight     | 18 lbs                                  |