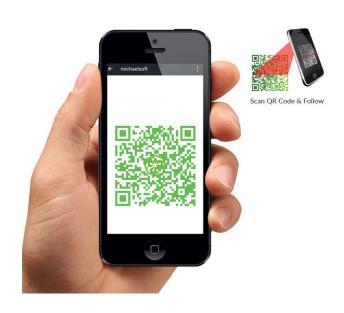

#### To access your

# SmartVac<sup>™</sup> Setup and Operations Guide Video

scan the QR code to the right using your smart phone.

## The QR code links directly to the video just scan the code and your phone will do the rest!

- -To be able to scan QR Codes you will need to have a QR Code Scanning App. installed on your smart phone.
- -If you phone does not have a QR Code reader, please download an FREE App. from you App. store (Play Store, Apple App. Store or Windows Store) search for a 'QR scanner, install and open. (Hit: Choose the highest ranked free App. for best quality)
- -To scan a QR code first open your QR scanner App. Adjust your phone so the camera is focused on the code, and it fills the specified area. You do not need to take a photo, once the App. detects the code, it will automatically take you to the App. or the URL. If you are shown a URL just touch the URL to proceed to the video.

No camera? No worries, just visit http://bit.ly/SmartVacSetupOperationGuide to view our Online video.

IPC Eagle provides the Apps. listed on this insert as a resource for customers to explore their new purchase and view features, info, and product operations. IPC Eagle is not endorsing or recommending any Apps. listed on this insert and is not responsible for any data usage or App malfunctions that may occur.