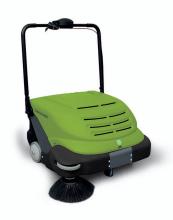

### SmartVac<sup>™</sup>

464, 664 Battery Powered Vacuum Sweepers 24" and 32"

### THANK YOU AND CONGRATUALTION ON YOUR NEW SMARTVAC™

SmartVac<sup>™</sup> 464

SmartVac<sup>™</sup> 664