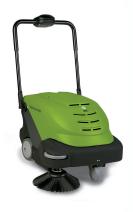

### SmartVac<sup>™</sup>

464, 664 Battery Powered Vacuum Sweepers 24" and 32"

### THANK YOU AND CONGRATUALTION ON YOUR NEW SMARTVAC™

SmartVac<sup>™</sup> 464

SmartVac<sup>™</sup> 664