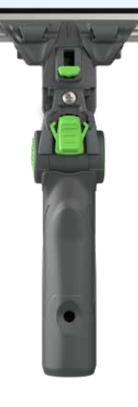

#### **MULTIFUNCTIONAL**

The innovative Pulex UNIHANDLE (patent-pending) is an ergonomic handle, completely versatile and made with high quality materials. Matched with three different accessories, this handle is the answer to each window cleaning need.

## 1. EXCLUSIVE PIVOTING SYSTEM

Fluid movement of rotation, free (up to  $\pm$ /- 180°) or limited (up to  $\pm$ /- 150°), which guarantees speed and efficiency.

#### 2. ROTATION LOCKING

It is possible to stop the rotation movement in 5 different angular positions (0°, +/- 45°, +/- 90°).

#### 3. EXTRA-WIDE ADAPTABLE ANGLE

It allows the tool to be adjusted according to cleaning needs or your preferences (-20 °, -5 °, 10 °, 25 °, 40 °, 55 °, 70 °).