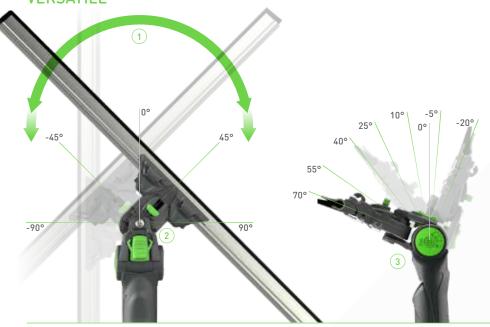

## 1. EXCLUSIVE PIVOTING SYSTEM

Fluid movement of rotation, free (up to  $\pm$ /- 180°) or limited (up to  $\pm$ /- 150°), which guarantees speed and efficiency.

#### 2. ROTATION LOCKING

It is possible to stop the rotation movement in 5 different angular positions (0°, +/- 45°, +/- 90°).

#### 3. EXTRA-WIDE ADAPTABLE ANGLE

It allows the tool to be adjusted according to cleaning needs or your preferences (-20 °, -5 °, 10 °, 25 °, 40 °, 55 °, 70 °).