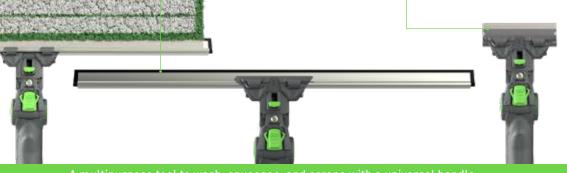

#### **MULTIFUNCTIONAL**

The innovative Pulex UNIHANDLE (patent-pending) is an ergonomic handle, completely versatile and made with high quality materials. Matched with three different accessories, this handle is the answer to each window cleaning need.

#### 1. COMBI VERSION

Equipped with IPC microfiber pad, this model allows even the most grimy windows to be washed and remove stubborn dirt.

#### 2. SQUEEGEE VERSION

Matched with high quality natural Pulex rubber, it wipes perfectly without leaving marks or halos.

## 3. SCRAPER VERSION

This version, combined with scraper, easily removes even the most stubborn or encrusted dirt.

#### **UNIVERSAL**

The (patent pending) head is compatible with most channels and telescopic poles on the market.