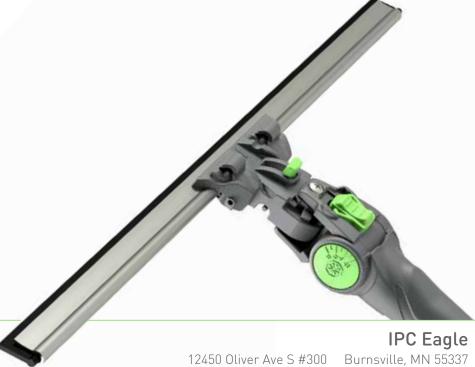

#### **MULTIFUNCTIONAL**

The innovative Pulex UNIHANDLE (patent-pending) is an ergonomic handle, completely versatile and made with high quality materials. Matched with three different accessories, this handle is the answer to each window cleaning need.

#### 2. SQUEEGEE VERSION

Matched with high quality natural Pulex rubber, it wipes perfectly without leaving marks or halos.