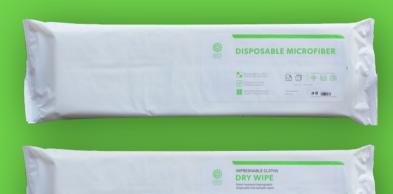

### **MOPPING WIPES:**

Disposable Microfiber Mop 42 x 14 cm. 100% Polyester

60% Polyester 40 % Viscose

### **MULTI PURPOSE WIPE:**

Disposable Multipurpose Wipe 30 x 30 cm. 40% Polyester 60% Cellulose.