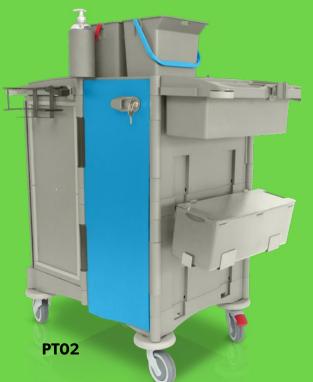

## HYGENETROLLEYS

**NEW STEAM GENERATOR** 

### MULTIPURPOSE in STEAM TROLLEYS

Integrated working stations to optimize cleaning efficiencies.

Modular trolleys combined with SG-50 or SG-10 steam generators.

**TROLLEY SG-50** 

**TROLLEY SG-10** 

SG-50 WITH INTEGRATED TROLLEY **NEW HIGH PRESSURE WASHER** 