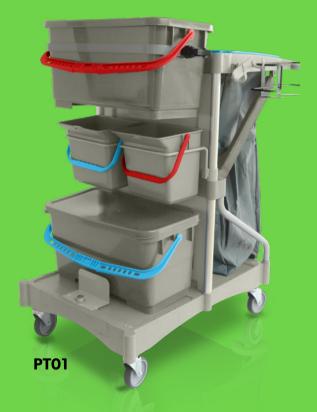

## HYGENETROLLEYS

**NEW STEAM GENERATOR** 

### MULTIPURPOSE in STEAM TROLLEYS

Integrated working stations to optimize cleaning efficiencies.

Modular trolleys combined with SG-50 or SG-10 steam generators.

**TROLLEY SG-50** 

**TROLLEY SG-10** 

SG-50 WITH INTEGRATED TROLLEY **NEW HIGH PRESSURE WASHER** 