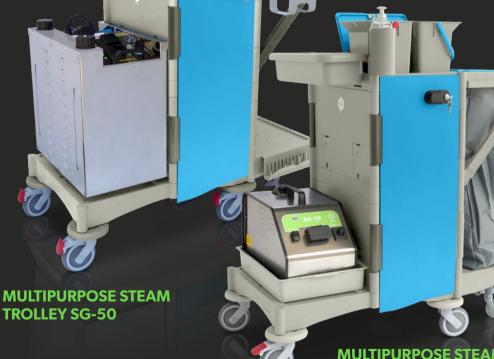

### MULTIPURPOSE in STEAM TROLLEYS

Integrated working stations to optimize cleaning efficiencies.

Modular trolleys combined with SG-50 or SG-10 steam generators.

**TROLLEY SG-50** 

**TROLLEY SG-10** 

SG-50 WITH INTEGRATED TROLLEY **NEW HIGH PRESSURE WASHER** 