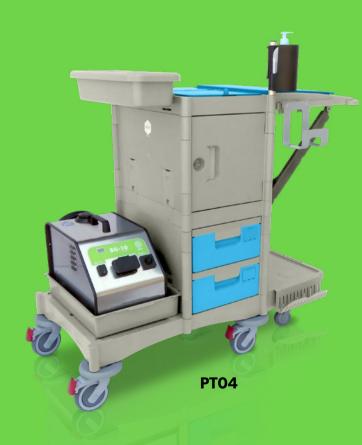

## HYGENETROLLEYS

**NEW STEAM GENERATOR** 

### MULTIPURPOSE in STEAM TROLLEYS

Integrated working stations to optimize cleaning efficiencies.

Modular trolleys combined with SG-50 or SG-10 steam generators.

**TROLLEY SG-50** 

**TROLLEY SG-10** 

SG-50 WITH INTEGRATED TROLLEY **NEW HIGH PRESSURE WASHER** 