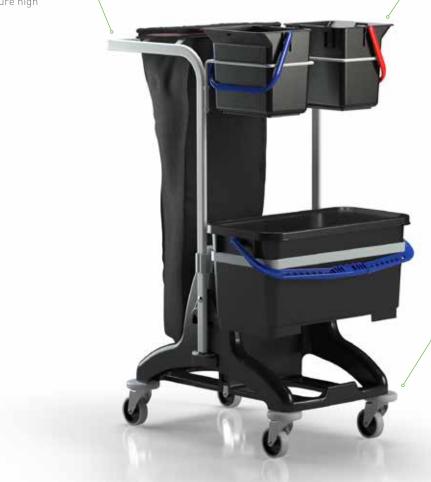

3P COMPACT PT is the new compact multifunction trolley used for waste collection and washing with pre-impregnated system.

Easy to assemble, the trolley is equipped with painted metal push handle, two swivel brackets complete with 6 l buckets and one 22 l bucket with hermetically lid and pre-impregnated grid.