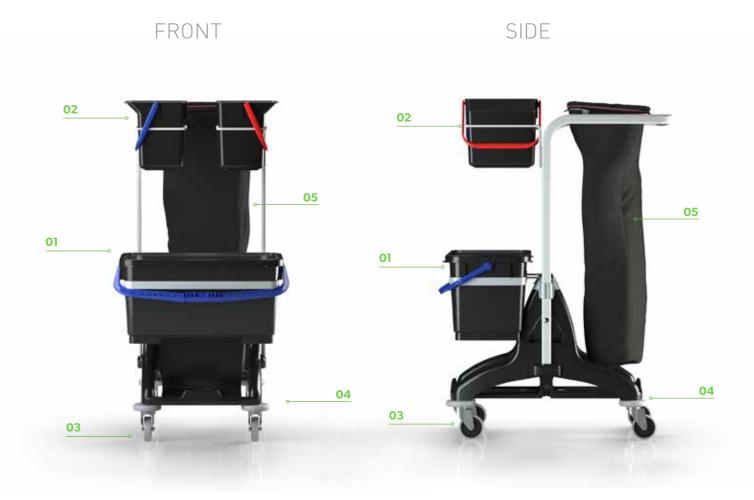

**01** 22 L BUCKET WITH LID AND PRE-IMPREGNATION GRID

O2 6 L BUCKETS

**03** 80 mm WHEELS WITH METAL SUPPORT

**04** BUMPERS

**05** 70 l NYLON BAG (optional)

DIMENSION mm 775 x 510 x 1084 h

WEIGHT kg. 12,00

CODE CARRO3130.IP99